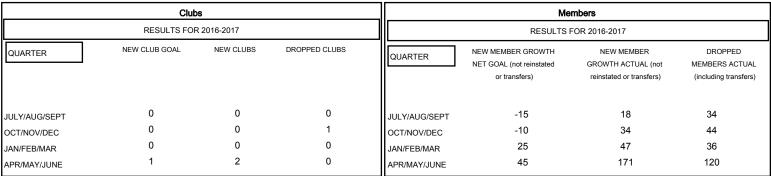

| DROPPED CLUBS: 1 |     |
|------------------|-----|
| DROPPED MEMBERS  |     |
| DECEASED         | 31  |
| CLUB CANCELLED   | 12  |
| OTHER            | 191 |
| TOTAL            | 234 |

| 46 CLUBS OF 61 ADDED 1 OR MORE NEW MEMBERS | GENDER DIST<br>MALE<br>FEMALE | 819 (48.12%)<br>883 (51.88%) |    |
|--------------------------------------------|-------------------------------|------------------------------|----|
| CLICK HERE FOR CUMULATIVE                  | TOTAL FAMILY UNIT             | MEMBERS                      | 69 |
| MEMBERSHIP DATA                            | FAMILY MEMBERS P              | AYING HALF                   | 35 |