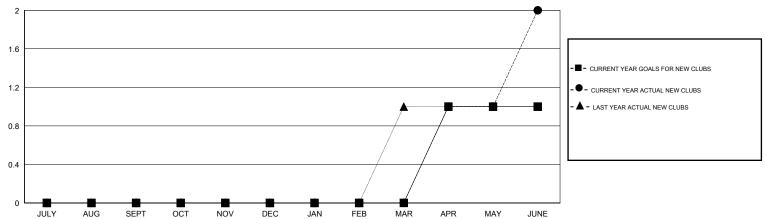

## MONTHLY MEMBERSHIP PROGRESS REPORT

## District 60 A

Results as of: 6/30/2017

GMT: OPEN LOCATION GUYANA GMT CA



## GOALS AND ACTUAL NEW CLUBS CUMULATIVE



## GOALS AND ACTUAL MEMBERS CUMULATIVE



|   | -■- NEW MEMBER GROWTH NET GOAL    |
|---|-----------------------------------|
|   | - ● - NEW MEMBER GROWTH ACTUAL    |
|   | - ▲ - LAST YEAR MEMBERSHIP ACTUAL |
|   |                                   |
|   |                                   |
| 1 |                                   |
|   |                                   |

| DROPPED CLUBS: 1 |     |
|------------------|-----|
| DROPPED MEMBERS  |     |
| DECEASED         | 31  |
| CLUB CANCELLED   | 12  |
| OTHER            | 191 |
| TOTAL            | 234 |

| 46 CLUBS OF 61 ADDED 1 OR MORE NEW MEMBERS | GENDER DIST<br>MALE<br>FEMALE | 819 (48.12%)<br>883 (51.88%) |    |
|--------------------------------------------|-------------------------------|------------------------------|----|