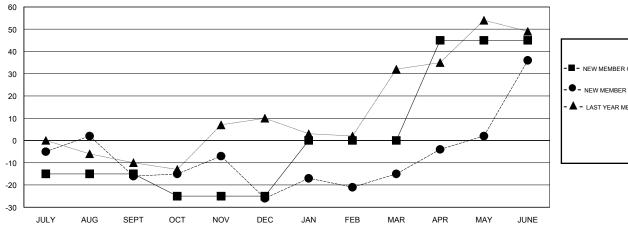

## GOALS AND ACTUAL MEMBERS CUMULATIVE

|   | -■- NEW MEMBER GROWTH NET GOAL    |
|---|-----------------------------------|
|   | - ● - NEW MEMBER GROWTH ACTUAL    |
|   | - ▲ - LAST YEAR MEMBERSHIP ACTUAL |
|   |                                   |
|   |                                   |
| 1 |                                   |
|   |                                   |